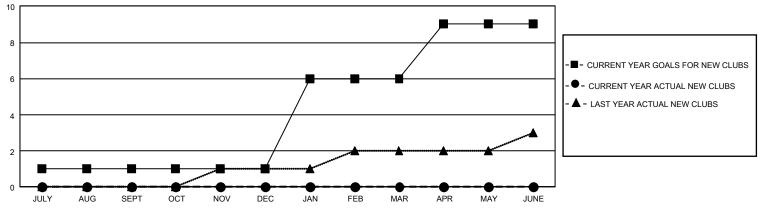

## GAT MONTHLY MEMBERSHIP PROGRESS REPORT Results

GMT Constitutional Area 2, Group C

REPORT DOES NOT INCLUDE CLUBS IN UNDISTRICTED AREAS.

| Clubs                 |               |           |               | Members               |                         |                         |                                                    |
|-----------------------|---------------|-----------|---------------|-----------------------|-------------------------|-------------------------|----------------------------------------------------|
| RESULTS FOR 2023-2024 |               |           |               | RESULTS FOR 2023-2024 |                         |                         |                                                    |
| QUARTER               | NEW CLUB GOAL | NEW CLUBS | DROPPED CLUBS | QUARTER               | MBER GROWTH NET<br>GOAL | MEMBER GROWTH<br>ACTUAL | DROPPED MEMBERS<br>ACTUAL (including<br>transfers) |
| JULY/AUG/SEPT         | - 3           | 0         | 2             | JULY/AUG/SEPT         | 37                      | 72                      | 93                                                 |
| OCT/NOV/DEC           | 0             | 0         | 0             | OCT/NOV/DEC           | 60                      | 154                     | 88                                                 |
| JAN/FEB/MAR           | 15            | 0         | 0             | JAN/FEB/MAR           | 67                      | 0                       | 0                                                  |
| APR/MAY/JUNE          | 9             | 0         | 0             | APR/MAY/JUNE          | 52                      | 0                       | 0                                                  |