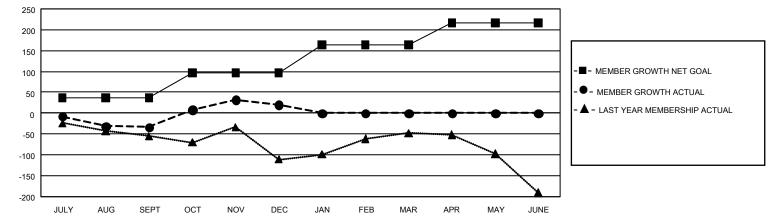

## GAT MONTHLY MEMBERSHIP PROGRESS REPORT Results

GMT Constitutional Area 2, Group C

REPORT DOES NOT INCLUDE CLUBS IN UNDISTRICTED AREAS.

| Clubs                 |               |           |               | Members               |                         |                         |                                                    |
|-----------------------|---------------|-----------|---------------|-----------------------|-------------------------|-------------------------|----------------------------------------------------|
| RESULTS FOR 2023-2024 |               |           |               | RESULTS FOR 2023-2024 |                         |                         |                                                    |
| QUARTER               | NEW CLUB GOAL | NEW CLUBS | DROPPED CLUBS | QUARTER               | MBER GROWTH NET<br>GOAL | MEMBER GROWTH<br>ACTUAL | DROPPED MEMBERS<br>ACTUAL (including<br>transfers) |
| JULY/AUG/SEPT         | - 3           | 0         | 2             | JULY/AUG/SEPT         | 37                      | 72                      | 93                                                 |
| OCT/NOV/DEC           | 0             | 0         | 0             | OCT/NOV/DEC           | 60                      | 154                     | 88                                                 |
| JAN/FEB/MAR           | 15            | 0         | 0             | JAN/FEB/MAR           | 67                      | 0                       | 0                                                  |
| APR/MAY/JUNE          | 9             | 0         | 0             | APR/MAY/JUNE          | 52                      | 0                       | 0                                                  |